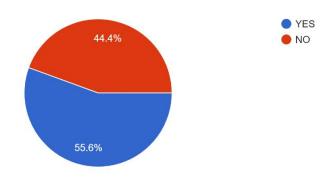

# 8. Have you obtained proficient knowledge (theory and practical) at GC College? 9 responses