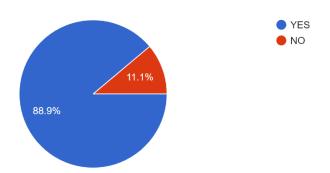

# 1. How do you feel proud to be associated with GC College as Alumni? 9 responses