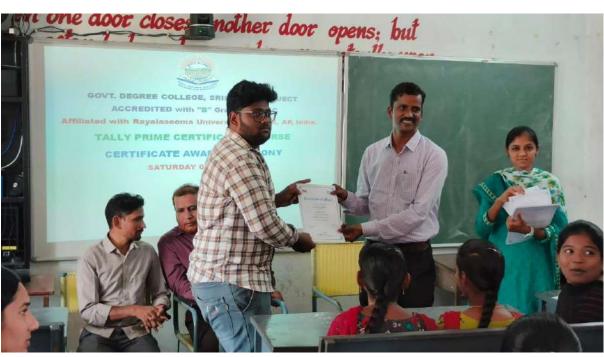

## **Students practice Tally**

**TALLY CERTIFICATS** 

After completing the tally course, certificates are awarded to students who have successfully passed the examination.