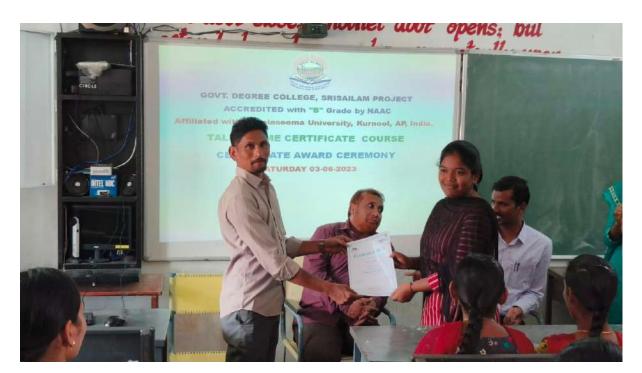

## **Students practice Tally**

**TALLY CERTIFICATS** 

After completing the tally course, certificates are awarded to students who have successfully passed the examination.