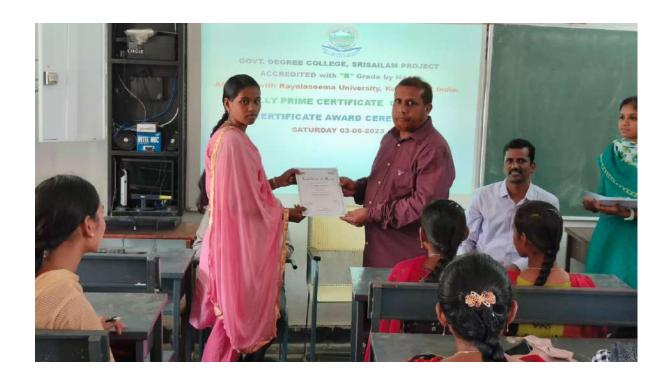

## **Students practice Tally**

**TALLY CERTIFICATS** 

After completing the tally course, certificates are awarded to students who have successfully passed the examination.