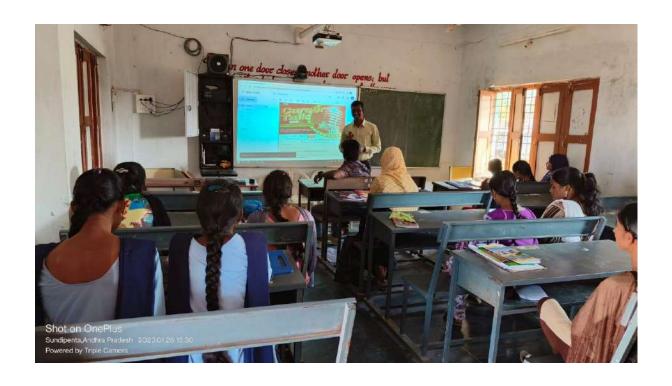

Department of Commerce started Tally certificate course on 12-12-2022. The students who enrolled for this Tally programme will be awarded with certificate after completing the course. And we provide e-content material to the students.

## **Students practice Tally**

**TALLY CERTIFICATS** 

After completing the tally course, certificates are awarded to students who have successfully passed the examination.