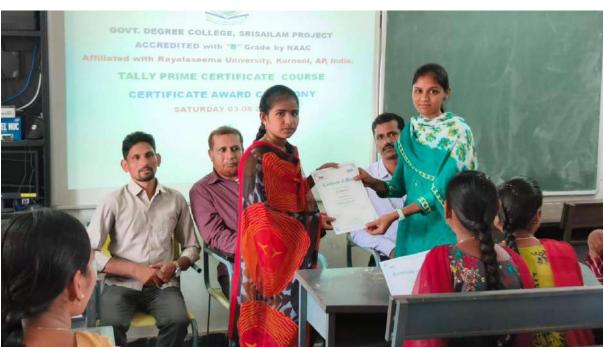

## **Students practice Tally**

**TALLY CERTIFICATS** 

After completing the tally course, certificates are awarded to students who have successfully passed the examination.