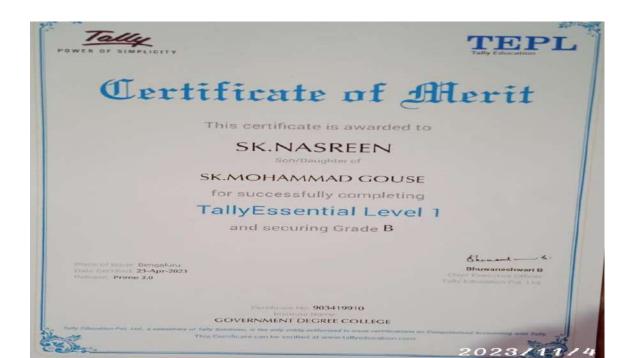

## **Students practice Tally**

**TALLY CERTIFICATS** 

After completing the tally course, certificates are awarded to students who have successfully passed the examination.