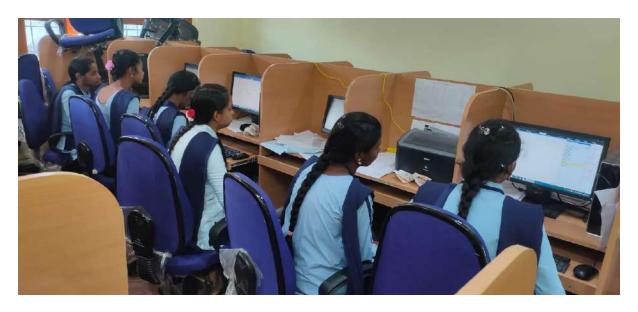

## **Students practice Tally**

**TALLY CERTIFICATS** 

After completing the tally course, certificates are awarded to students who have successfully passed the examination.