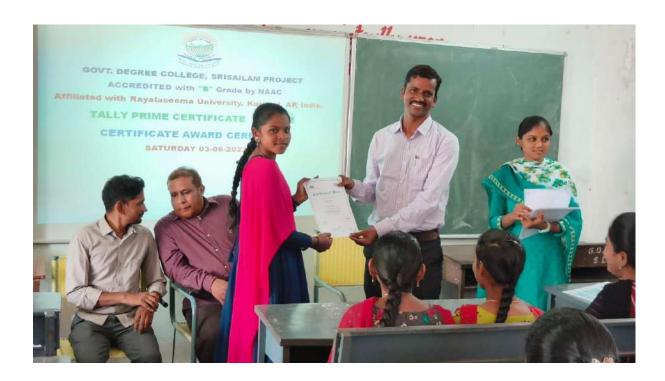

## **Students practice Tally**

**TALLY CERTIFICATS** 

After completing the tally course, certificates are awarded to students who have successfully passed the examination.