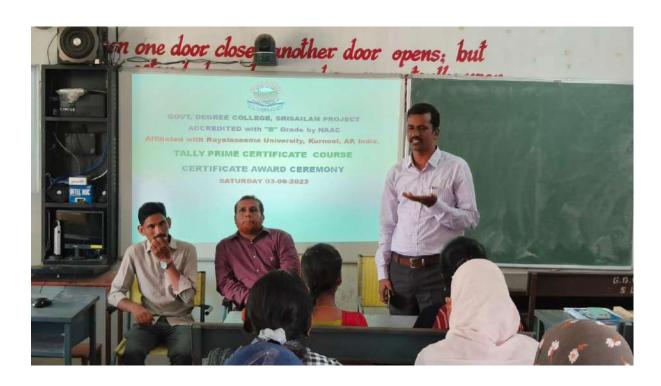

## **Students practice Tally**

**TALLY CERTIFICATS** 

After completing the tally course, certificates are awarded to students who have successfully passed the examination.