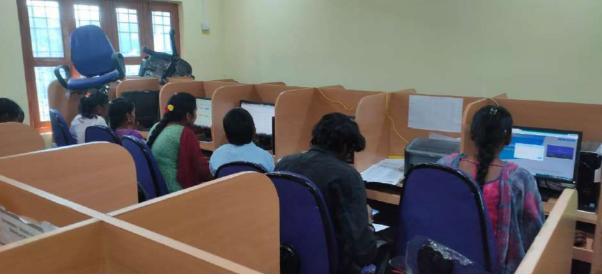

## **Students practice Tally**

**TALLY CERTIFICATS** 

After completing the tally course, certificates are awarded to students who have successfully passed the examination.