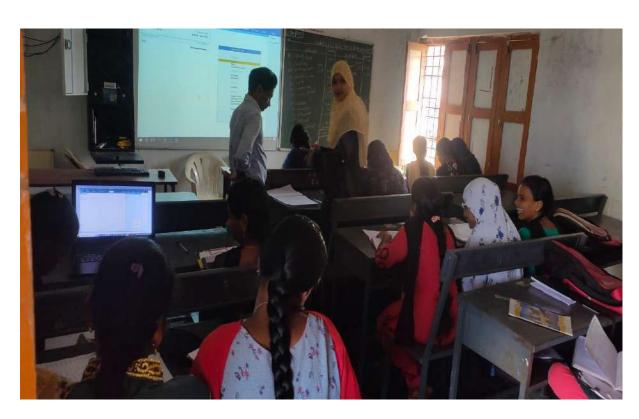

Department of Commerce started Tally certificate course on 12-12-2022. The students who enrolled for this Tally programme will be awarded with certificate after completing the course. And we provide e-content material to the students.

## **Students practice Tally**

**TALLY CERTIFICATS** 

After completing the tally course, certificates are awarded to students who have successfully passed the examination.