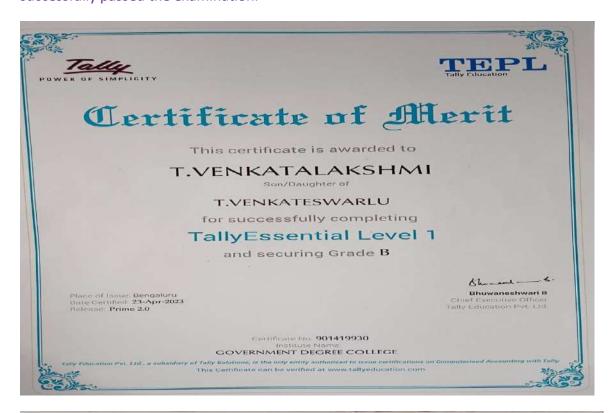

## **Students practice Tally**

**TALLY CERTIFICATS** 

After completing the tally course, certificates are awarded to students who have successfully passed the examination.