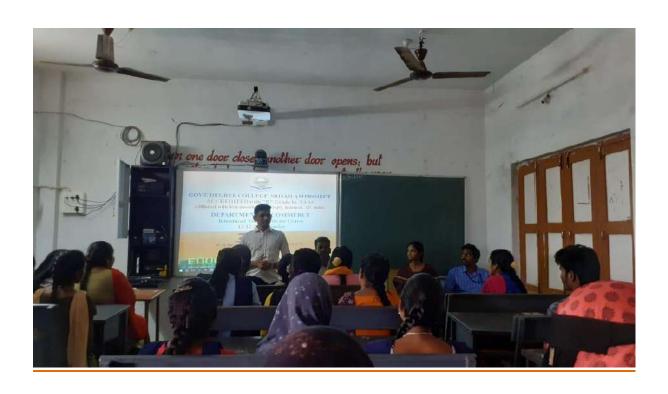

Department of Commerce started Tally certificate course on 12-12-2022. The students who enrolled for this Tally programme will be awarded with certificate after completing the course. And we provide e-content material to the students.

## **Students practice Tally**

**TALLY CERTIFICATS** 

After completing the tally course, certificates are awarded to students who have successfully passed the examination.