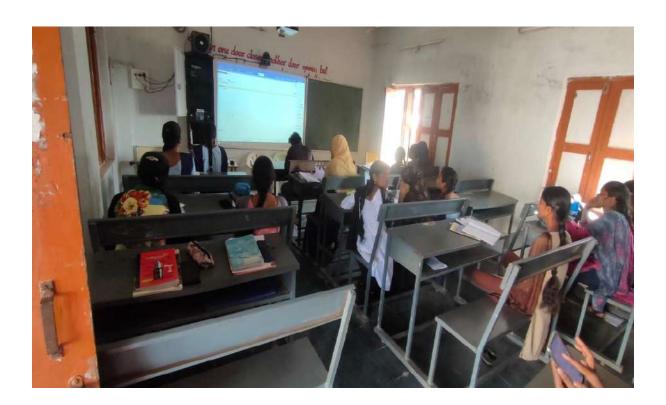

Department of Commerce started Tally certificate course on 12-12-2022. The students who enrolled for this Tally programme will be awarded with certificate after completing the course. And we provide e-content material to the students.

## **Students practice Tally**

**TALLY CERTIFICATS** 

After completing the tally course, certificates are awarded to students who have successfully passed the examination.