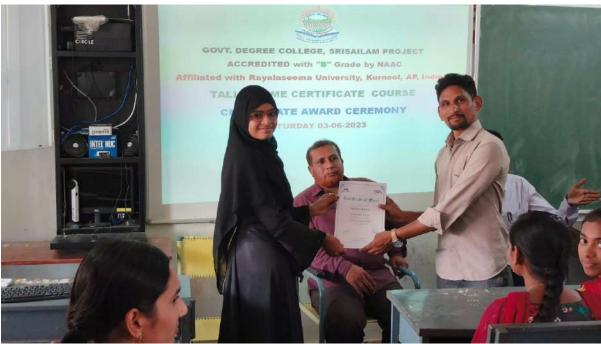

## **Students practice Tally**

**TALLY CERTIFICATS** 

After completing the tally course, certificates are awarded to students who have successfully passed the examination.