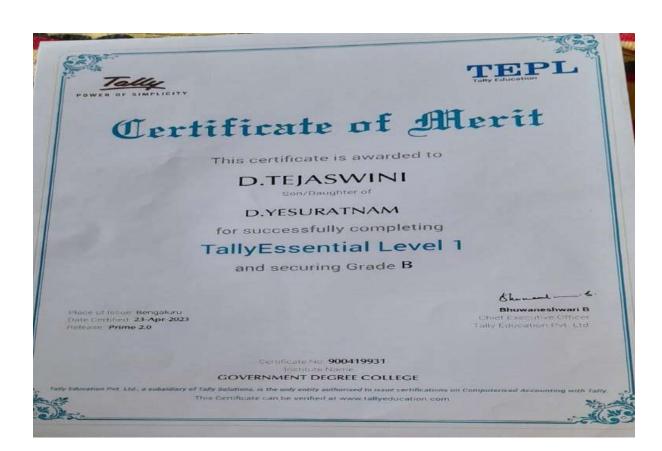

## **Students practice Tally**

**TALLY CERTIFICATS** 

After completing the tally course, certificates are awarded to students who have successfully passed the examination.