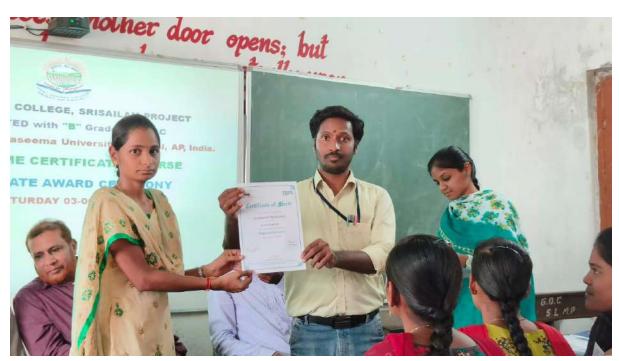

## **Students practice Tally**

**TALLY CERTIFICATS** 

After completing the tally course, certificates are awarded to students who have successfully passed the examination.