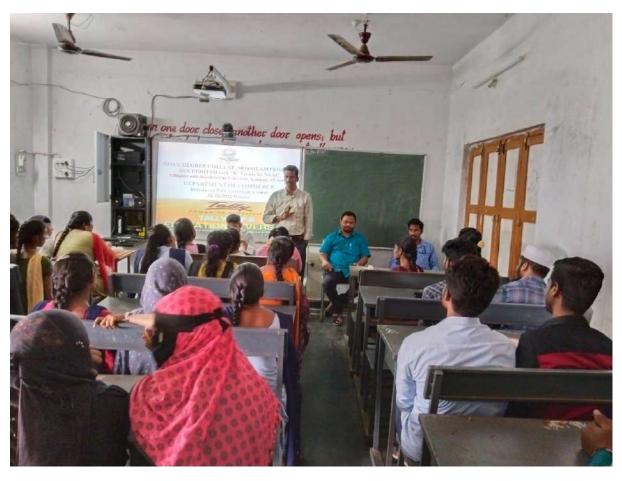

Department of Commerce started Tally certificate course on 12-12-2022. The students who enrolled for this Tally programme will be awarded with certificate after completing the course. And we provide e-content material to the students.

## **Students practice Tally**

**TALLY CERTIFICATS** 

After completing the tally course, certificates are awarded to students who have successfully passed the examination.