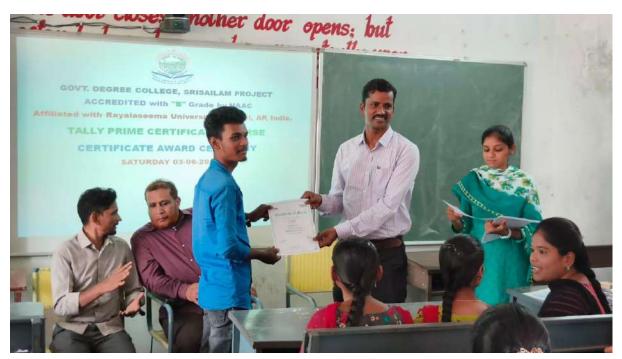

## **Students practice Tally**

**TALLY CERTIFICATS** 

After completing the tally course, certificates are awarded to students who have successfully passed the examination.