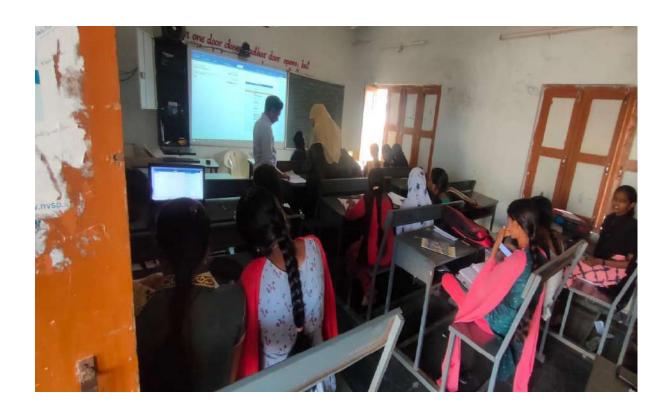

Department of Commerce started Tally certificate course on 12-12-2022. The students who enrolled for this Tally programme will be awarded with certificate after completing the course. And we provide e-content material to the students.

## **Students practice Tally**

**TALLY CERTIFICATS** 

After completing the tally course, certificates are awarded to students who have successfully passed the examination.