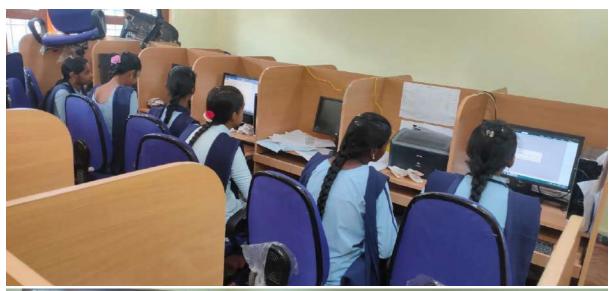

## **Students practice Tally**

**TALLY CERTIFICATS** 

After completing the tally course, certificates are awarded to students who have successfully passed the examination.