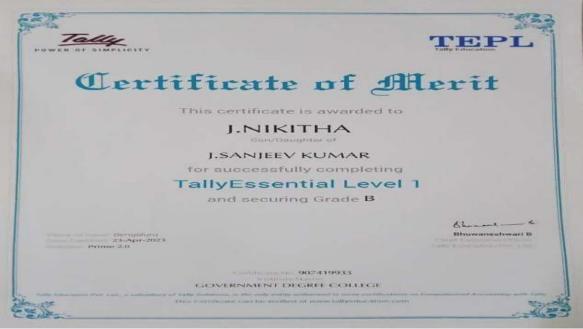

## **Students practice Tally**

**TALLY CERTIFICATS** 

After completing the tally course, certificates are awarded to students who have successfully passed the examination.