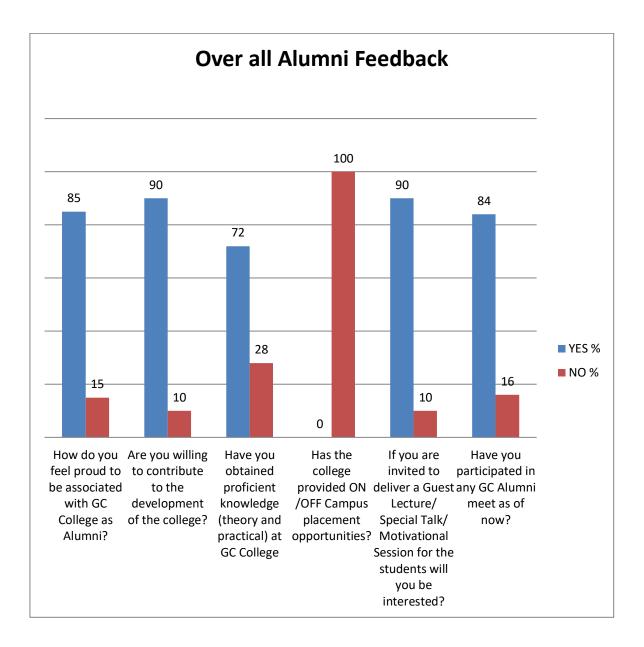

|   |                                                                                                                               | YES | NO  |
|---|-------------------------------------------------------------------------------------------------------------------------------|-----|-----|
|   |                                                                                                                               | %   | %   |
| 3 | How do you feel proud to be associated with GC College as Alumni?                                                             | 85  | 15  |
| 4 | Are you willing to contribute to the development of the college?                                                              | 90  | 10  |
| 5 | Have you obtained proficient knowledge (theory and practical) at GC College                                                   | 72  | 28  |
| 6 | Has the college provided ON /OFF Campus placement opportunities?                                                              | 0   | 100 |
| 7 | If you are invited to deliver a Guest Lecture/ Special Talk/<br>Motivational Session for the students will you be interested? | 90  | 10  |
| 8 | Have you participated in any GC Alumni meet as of now?                                                                        | 84  | 16  |
| 9 | Suggestions for improvements                                                                                                  |     |     |