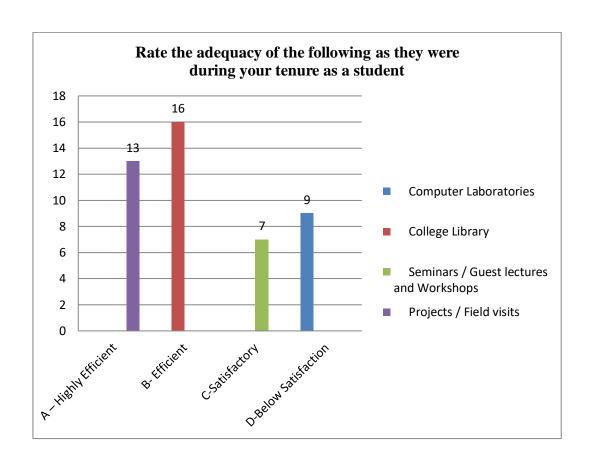

| S.No. |                                                                                         | A(%) | <b>B</b> (%) | C(%) | D(%) | Total |
|-------|-----------------------------------------------------------------------------------------|------|--------------|------|------|-------|
| 1     | How do you rate development activities organized by the GC for our overall development? | 25   | 10           | 5    | 5    | 45    |
| 2     | Rate the adequacy of the following as they were during your tenure as a student         |      |              |      |      | 45    |
|       | Computer Laboratories                                                                   |      |              |      | 9    |       |
|       | College Library                                                                         |      | 16           |      |      |       |
|       | Seminars / Guest lectures and Workshops                                                 |      |              | 7    |      |       |
|       | Projects / Field visits                                                                 | 13   |              |      |      |       |