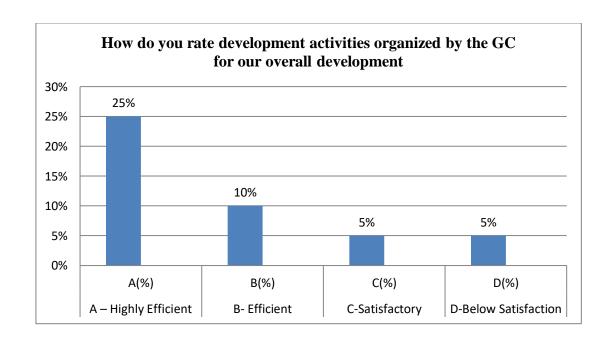

| S.No. |                                                                                         | A(%) | <b>B</b> (%) | C(%) | D(%) | Total |
|-------|-----------------------------------------------------------------------------------------|------|--------------|------|------|-------|
| 1     | How do you rate development activities organized by the GC for our overall development? | 25   | 10           | 5    | 5    | 45    |
| 2     | Rate the adequacy of the following as they were during your tenure as a student         |      |              |      |      | 45    |
|       | Computer Laboratories                                                                   |      |              |      | 9    |       |
|       | College Library                                                                         |      | 16           |      |      |       |
|       | Seminars / Guest lectures and Workshops                                                 |      |              | 7    |      |       |
|       | Projects / Field visits                                                                 | 13   |              |      |      |       |