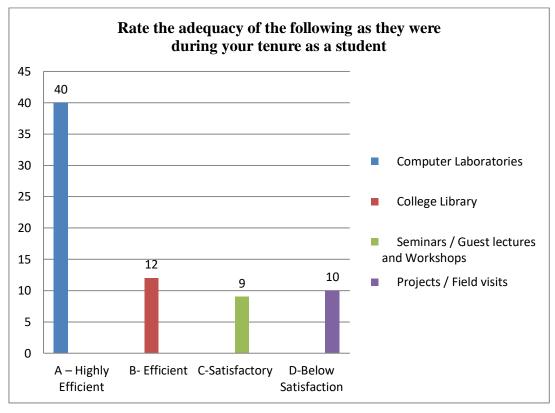

| S.No. |                                                                                         | A(%)                             | <b>B</b> (%) | C(%) | D(%) | Total |
|-------|-----------------------------------------------------------------------------------------|----------------------------------|--------------|------|------|-------|
| 1     | How do you rate development activities organized by the GC for our overall development? | 49                               | 12           | 8    | 2    | 71    |
| 2     | Rate the adequacy of the following as they wer                                          | cy of the following as they were |              |      |      |       |
|       | during your tenure as a student                                                         |                                  |              |      |      |       |
|       | Computer Laboratories                                                                   | 40                               |              |      |      |       |
|       | College Library                                                                         |                                  | 12           |      |      |       |
|       | Seminars / Guest lectures and Workshops                                                 |                                  |              | 9    |      |       |
|       | Projects / Field visits                                                                 |                                  |              |      | 10   |       |