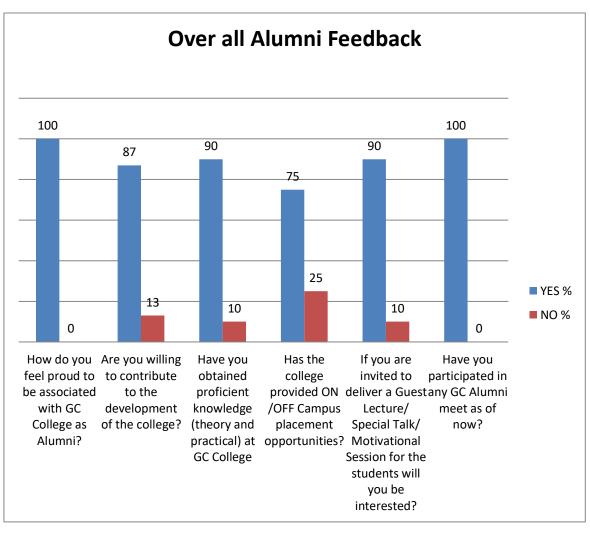

|   |                                                                                                                               | YES | NO |
|---|-------------------------------------------------------------------------------------------------------------------------------|-----|----|
|   |                                                                                                                               | %   | %  |
| 3 | How do you feel proud to be associated with GC College as Alumni?                                                             | 100 | 0  |
| 4 | Are you willing to contribute to the development of the college?                                                              | 87  | 13 |
| 5 | Have you obtained proficient knowledge (theory and practical) at GC College                                                   | 90  | 10 |
| 6 | Has the college provided ON /OFF Campus placement opportunities?                                                              | 75  | 25 |
| 7 | If you are invited to deliver a Guest Lecture/ Special Talk/<br>Motivational Session for the students will you be interested? | 90  | 10 |
| 8 | Have you participated in any GC Alumni meet as of now?                                                                        | 100 | 0  |
| 9 | Suggestions for improvements                                                                                                  |     |    |