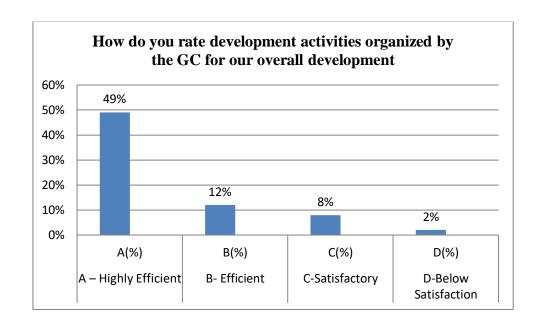

| S.No. |                                                                                         | A(%)                             | <b>B</b> (%) | C(%) | D(%) | Total |
|-------|-----------------------------------------------------------------------------------------|----------------------------------|--------------|------|------|-------|
| 1     | How do you rate development activities organized by the GC for our overall development? | 49                               | 12           | 8    | 2    | 71    |
| 2     | Rate the adequacy of the following as they wer                                          | cy of the following as they were |              |      |      |       |
|       | during your tenure as a student                                                         |                                  |              |      |      |       |
|       | Computer Laboratories                                                                   | 40                               |              |      |      |       |
|       | College Library                                                                         |                                  | 12           |      |      |       |
|       | Seminars / Guest lectures and Workshops                                                 |                                  |              | 9    |      |       |
|       | Projects / Field visits                                                                 |                                  |              |      | 10   |       |