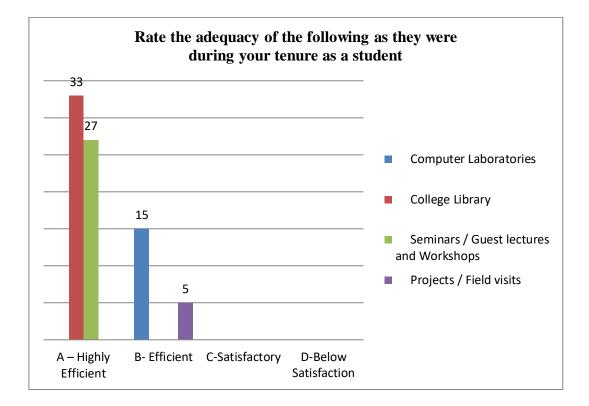

**D-Below** Satisfaction

| S.No. |                                                                                               | A(%) | <b>B</b> (%) | <i>C</i> (%) | D(%) | Total |
|-------|-----------------------------------------------------------------------------------------------|------|--------------|--------------|------|-------|
| 1     | How do you rate development activities<br>organized by the GC for our overall<br>development? | 53   | 12           | 9            | 6    | 80    |
| 2     | Rate the adequacy of the following as they were<br>during your tenure as a student            |      |              |              |      | 80    |
|       | Computer Laboratories                                                                         |      | 10           |              |      |       |
|       | College Library                                                                               | 30   |              |              |      |       |
|       | Seminars / Guest lectures and Workshops                                                       | 30   |              |              |      |       |
|       | Projects / Field visits                                                                       |      | 10           |              |      |       |