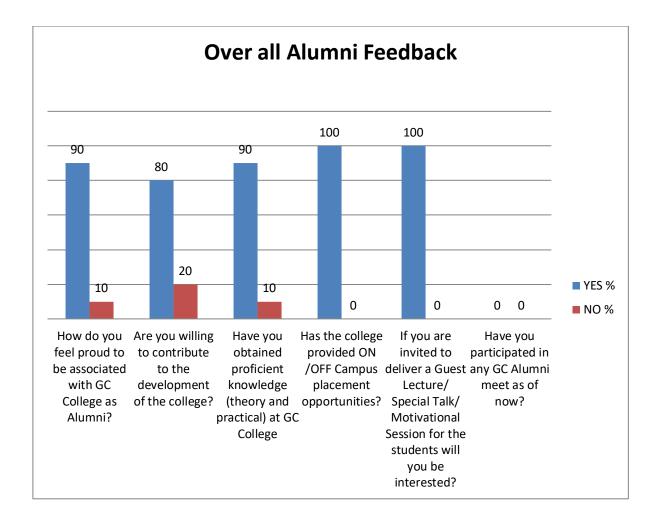

|   |                                                                                                                               | YES | NO |
|---|-------------------------------------------------------------------------------------------------------------------------------|-----|----|
|   |                                                                                                                               | %   | %  |
| 3 | How do you feel proud to be associated with GC College as Alumni?                                                             | 90  | 10 |
| 4 | Are you willing to contribute to the development of the college?                                                              | 80  | 20 |
| 5 | Have you obtained proficient knowledge (theory and practical) at GC College                                                   | 90  | 10 |
| 6 | Has the college provided ON /OFF Campus placement opportunities?                                                              | 100 | 0  |
| 7 | If you are invited to deliver a Guest Lecture/ Special Talk/<br>Motivational Session for the students will you be interested? | 100 | 0  |
| 8 | Have you participated in any GC Alumni meet as of now?                                                                        | 0   | 0  |
| 9 | Suggestions for improvements                                                                                                  |     |    |
|   | Students need Special Communicative/English / Spoken Courses,<br>Maintain to regular in the classes<br>Need computer Courses  |     |    |