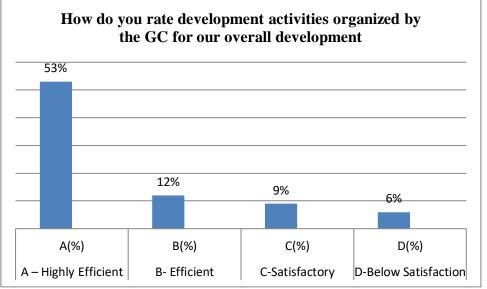

**D-Below** Satisfaction

| S.No. |                                                                                               | A(%) | <b>B</b> (%) | <i>C</i> (%) | D(%) | Total |
|-------|-----------------------------------------------------------------------------------------------|------|--------------|--------------|------|-------|
| 1     | How do you rate development activities<br>organized by the GC for our overall<br>development? | 53   | 12           | 9            | 6    | 80    |
| 2     | Rate the adequacy of the following as they were<br>during your tenure as a student            |      |              |              |      | 80    |
|       | Computer Laboratories                                                                         |      | 10           |              |      |       |
|       | College Library                                                                               | 30   |              |              |      |       |
|       | Seminars / Guest lectures and Workshops                                                       | 30   |              |              |      |       |
|       | Projects / Field visits                                                                       |      | 10           |              |      |       |