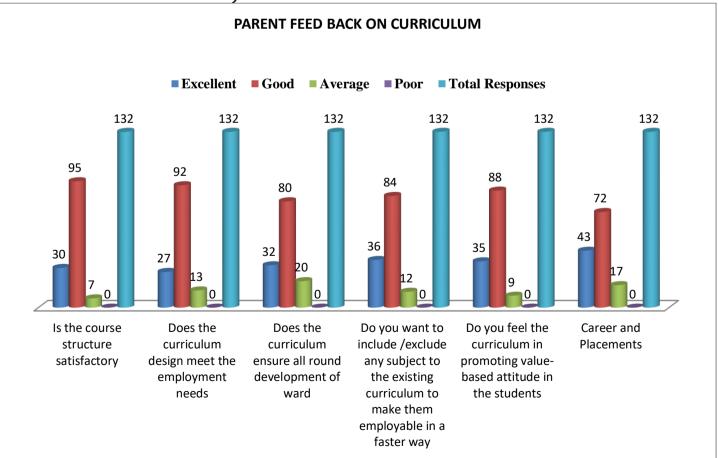

## PARENT FEED BACK ON CURRICULUM

This questionnaire is intended to collect information relating to your satisfaction towards the curriculum. The information provided by you used as important feedback for quality improvement of the programme of studies/institution.

|           | 2016                       |                                       |                                                                                                            |                                                                                                                                          |
|-----------|----------------------------|---------------------------------------|------------------------------------------------------------------------------------------------------------|------------------------------------------------------------------------------------------------------------------------------------------|
| Excellent | Good                       | Average                               | Poor                                                                                                       | Total<br>Responses                                                                                                                       |
| 30        | 95                         | 7                                     | 0                                                                                                          | 132                                                                                                                                      |
| 27        | 92                         | 13                                    | 0                                                                                                          | 132                                                                                                                                      |
| 32        | 80                         | 20                                    | 0                                                                                                          | 132                                                                                                                                      |
| 36        | 84                         | 12                                    | 0                                                                                                          | 132                                                                                                                                      |
| 35        | 88                         | 9                                     | 0                                                                                                          | 132                                                                                                                                      |
| 43        | 72                         | 17                                    | 0                                                                                                          | 132                                                                                                                                      |
|           | 30<br>27<br>32<br>36<br>35 | 30 95   27 92   32 80   36 84   35 88 | 30     95     7       27     92     13       32     80     20       36     84     12       35     88     9 | 30     95     7     0       27     92     13     0       32     80     20     0       36     84     12     0       35     88     9     0 |