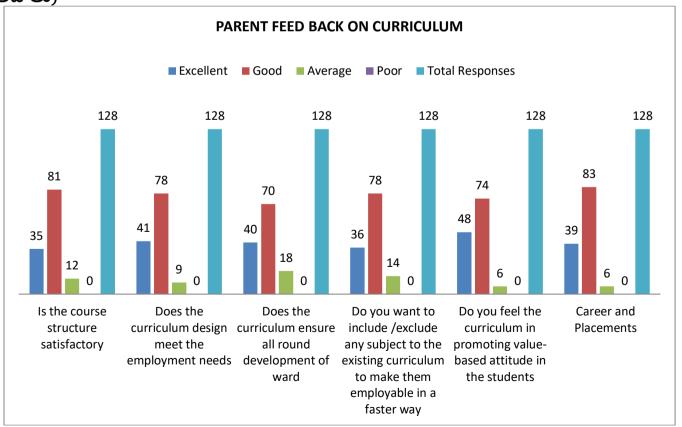

## PARENT FEED BACK ON CURRICULUM

This questionnaire is intended to collect information relating to your satisfaction towards the curriculum. The information provided by you used as important feedback for quality improvement of the programme of studies/institution.

|                                                                                                                | 2017      |      |         |      |                    |
|----------------------------------------------------------------------------------------------------------------|-----------|------|---------|------|--------------------|
| Criteria                                                                                                       | Excellent | Good | Average | Poor | Total<br>Responses |
| Is the course structure satisfactory                                                                           | 35        | 81   | 12      | 0    | 128                |
| Does the curriculum design meet the employment needs                                                           | 41        | 78   | 9       | 0    | 128                |
| Does the curriculum ensure all round development of ward                                                       | 40        | 70   | 18      | 0    | 128                |
| Do you want to include /exclude any subject to the existing curriculum to make them employable in a faster way | 36        | 78   | 14      | 0    | 128                |
| Do you feel the curriculum in promoting value-based attitude in the students                                   | 48        | 74   | 6       | 0    | 128                |
| Career and Placements                                                                                          | 39        | 83   | 6       | 0    | 128                |