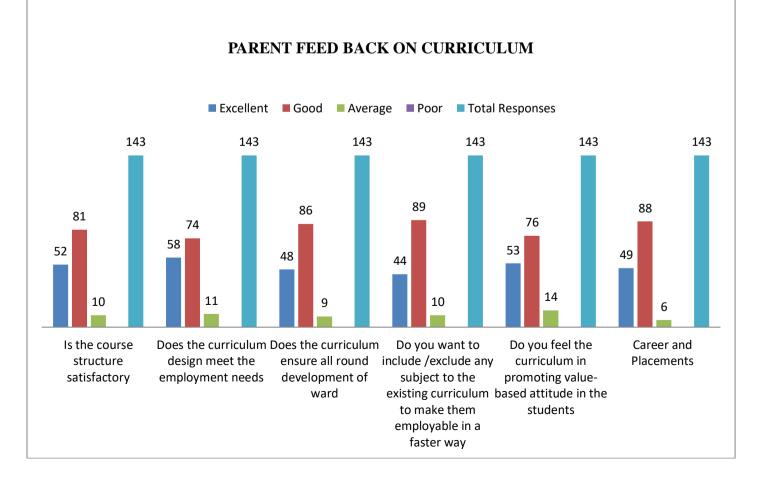

|                                                                                                                   | 2019      |      |         |      |                    |
|-------------------------------------------------------------------------------------------------------------------|-----------|------|---------|------|--------------------|
| Criteria                                                                                                          | Excellent | Good | Average | Poor | Total<br>Responses |
| Is the course structure satisfactory                                                                              | 52        | 81   | 10      | 0    | 143                |
| Does the curriculum design meet the employment needs                                                              | 58        | 74   | 11      | 0    | 143                |
| Does the curriculum ensure all round development of ward                                                          | 48        | 86   | 9       | 0    | 143                |
| Do you want to include /exclude any subject to the existing<br>curriculum to make them employable in a faster way | 44        | 89   | 10      | 0    | 143                |
| Do you feel the curriculum in promoting value-based attitude in the students                                      | 53        | 76   | 14      | 0    | 143                |
| Career and Placements                                                                                             | 49        | 88   | 6       | 0    | 143                |